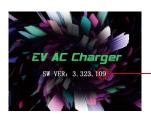

Please check the boot screen of your charging station . The last two digits represent the version number of the product. If the number is less than or equal to 10, please use EVSEMastet-10- to upgrade.

If the number is greater than or equal to 11, please use EVSEMastet-11+ to upgrade.